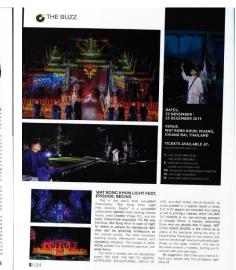

## PR VALUE SUMMARY

"Wat Rong Khun Light Fest"

108,548,676.78 THB.

The 90-minute light and sound performance, running daily until Dec 22, is comprised of six shows presented at six different locations inside the temple compound. The first stage is the ubosot, which is divided into two zones. The front of the building is illuminated with the horrors of hell, called "The Sins", It displays hellfire and dark spirits along the wall. Flames are ignited along the white bridge, sending a "heatwave". Music pumps up the beat while evil spirits suffer as they born in hell.

 The magnificent Light. Fest illuminates the White Temple after dusk. National artist Chalermohal Kositpipet, right, and Kriangkral Kantanapokin. CEO of Index Creative Village, discussed the event for a year and a half The Light Fest can host up to 1,000 guests per show. It is expected to be listed as one of the top light. festivals in the world.