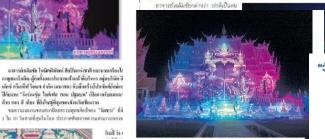

After dusk when the orange sky turned black, street lights close to the temple along Road 1208 went off. The temple gate reopened. Visitors went in for the night show, which began around 6.30pm. Many locals who did not have tickets burg around the entrance gates for a elimose of the show.

The 90-minute light and sound performance, running daily until Dec 22, is comprised of six shows presented at six different locations inside the temple compound. The first stage is the ubosot, which is divided into two zones. The front of the building is illuminated with the horrors of hell, called "The Sins", It displays hellfire and dark spirits along the wall. Flames are ignited along the white bridge, sending a "heatwave". Music pumps up the beat while evil spirits suffer as they born in hell.

The sidewall of the uboust is then illuminated in cool colours, representing the mood of heaven. Peaceful music starts to play. The scene is called "The War To Heaven". It dis plays a series of fireballs shooting up while a seated Buddha image gradually appears

 The magnificent Light. Fest illuminates the White Temple after dusk. National artist Chalermohal Kositpipet, right, and Kriangkral Kantanapokin. CEO of Index Creative Village, discussed the event for a year and a half The Light Fest can host up to 1,000 guests per show. It is expected to be listed as one of the top light. festivals in the world.