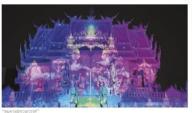

The 90-minute light and sound performance, running daily until Dec 22, is comprised of six shows presented at six different locations inside the temple compound. The first stage is the ubosot, which is divided into two zones. The front of the building is illuminated with the horrors of hell, called "The Sins", It displays hellfire and dark spirits along the wall. Flames are ignited along the white bridge, sending a "heatwave". Music pumps up the beat while evil spirits suffer as they born in hell.

The sidewall of the uboust is then illuminated in cool colours, representing the mood of heaven. Peaceful music starts to play. The scene is called "The War To Heaven". It dis plays a series of fireballs shooting up while a seated Buddha image gradually appears

 The magnificent Light. Fest illuminates the White Temple after dusk. National artist Chalermohal Kositpipet, right, and Kriangkral Kantanapokin. CEO of Index Creative Village, discussed the event for a year and a half The Light Fest can host up to 1,000 guests per show. It is expected to be listed as one of the top light. festivals in the world.