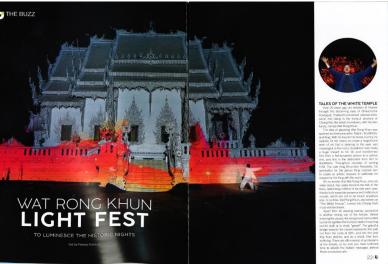

After dusk when the orange sky turned black, street lights close to the temple along Road 1208 went off. The temple gate reopened. Visitors went in for the night show, which began around 6.30pm. Many locals who did not have tickets burg around the entrance gates for a elimose of the show.

The 90-minute light and sound performance, running daily until Dec 22, is comprised of six shows presented at six different locations inside the temple compound. The first stage is the ubosot, which is divided into two zones. The front of the building is illuminated with the horrors of hell, called "The Sins", It displays hellfire and dark spirits along the wall. Flames are ignited along the white bridge, sending a "heatwave". Music pumps up the beat while evil spirits suffer as they born in hell.

The sidewall of the uboust is then illuminated in cool colours, representing the mood of heaven. Peaceful music starts to play. The scene is called "The War To Heaven". It dis plays a series of fireballs shooting up while a seated Buddha image gradually appears

 The magnificent Light. Fest illuminates the White Temple after dusk. National artist Chalermohal Kositpipet, right, and Kriangkral Kantanapokin. CEO of Index Creative Village, discussed the event for a year and a half The Light Fest can host up to 1,000 guests per show. It is expected to be listed as one of the top light. festivals in the world.