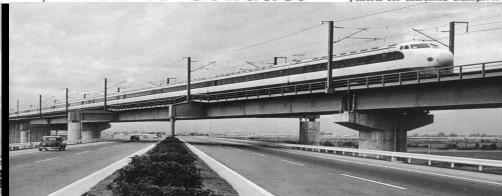

#### World's Fastest Trains Inaugurate Operations On New Tokaido Line

Reisuke Ishida, president of the Japanese National Railways, cuts the tape for the New Tokaido Line's first outbound train, Hikari No. 1, Thursday morning in a ceremony at Tokyo Station.

#### Ceremonies Mark Service Between Tokyo and Osaka

By SHUSUKE NAGASHIMA
The world's fastest
trains began operations
Thursday as the Japanese
National Railways' \$380,000 million New Tokaido
Line opened between Tokvo and Osaka.

Opening of the 515-kilometer railroad that connects the two cities in four hours was celebrated in a ceremony Thursday morning at the JNR head office in Marunouchi, Tokyo, with the Emperor and Empress in attendance.