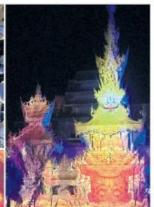

The 90-minute light and sound performance, running daily until Dec 22, is comprised of six shows presented at six different locations inside the temple compound. The first stage is the ubosot, which is divided into two zones. The front of the building is illuminated with the horrors of hell, called "The Sins", It displays hellfire and dark spirits along the wall. Flames are ignited along the white bridge, sending a "heatwave". Music pumps up the beat while evil spirits suffer as they born in hell.

The sidewall of the uboust is then illuminated in cool colours, representing the mood of heaven. Peaceful music starts to play. The scene is called "The War To Heaven". It dis plays a series of fireballs shooting up while a seated Buddha image gradually appears

 The magnificent Light. Fest illuminates the White Temple after dusk. National artist Chalermohal Kositpipet, right, and Kriangkral Kantanapokin. CEO of Index Creative Village, discussed the event for a year and a half The Light Fest can host up to 1,000 guests per show. It is expected to be listed as one of the top light. festivals in the world.