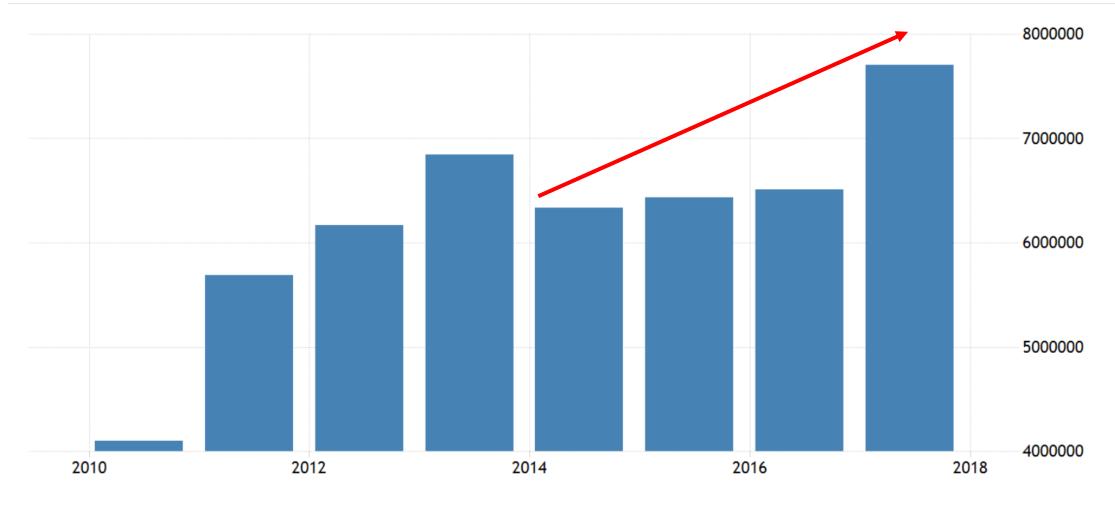

## AEGA









## CURRENT GLOBAL POPULATION 7.7 BILLION



## Captury with THAI GEN



## CURRENT POPULATION 66,558,935 MILLION

















































































































### MEGA EVENTS

drive







### No. of tourist after 2017



WORLDBANK | TRADINGECONOMICS.COM

### CASE STUDY



### CASE STUDY



#### China's giant population



#### **Bicycle & Poverty**





Capital city

Financial centre & transport hub

The third biggest city





### OVERNIGHT SHIFT UP COUNTRY TO BE 'Modern & World-Class Country'



#### World Horticultural Expo 1999 \* KUNMING Horticultural



















### STRATEGIC ROADMAP to host

#### **WORLD EVENTS**



#### 2022 WINTER OLYMPIC BEIJING



2019 INTERNATIONAL HORTICULTURAL EXPO BEIJING



2010 Asian Game Guangzhou

2010 World Expo Shanghai



2008 Olympic Beijing



INDEX CREATIVE VILLAGE PUBLIC COMPANY LIMITED



# EFFECT OF THE EXPO

# ECONOMIC IMPACT

### GDP GROWTH **12.7%**

INVESTMENT (direct & indirect) significant upgrading in infrastructure

**USD 59 billion** 

TOURISM