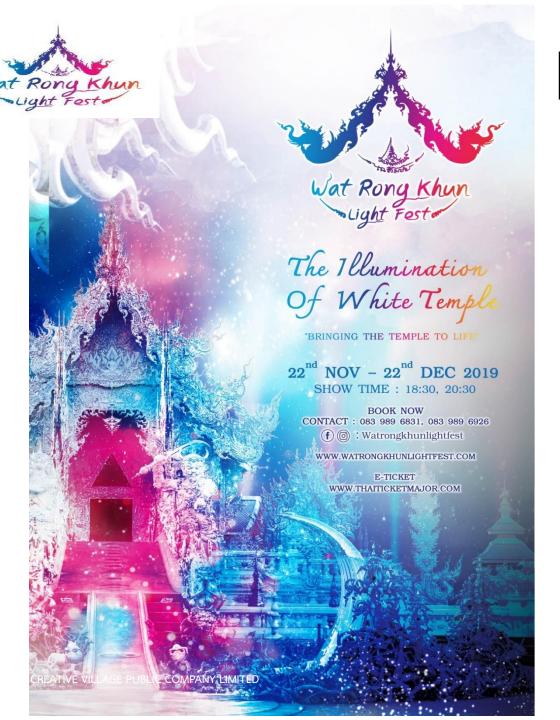

## PR VALUE SUMMARY

"Wat Rong Khun Light Fest"

108,548,676.78 THB.

เครียงใคร คาญจนะโภคิน ประธานเจ้าหน้าที่บริหาร คลุ่มบริษัท อินเด็คซ์ คริเอทิฟ วิลเลจ จำกัด (มหาชน) กล่าวว่า "วัดร่องข่น ไลท์เฟส" นับเป็นงาน Light Festival ที่ใหญ่ที่สุดใน จังหวัดเชียงราย โดยเป็นความร่วมมือระหว่าง "อินเด็กซ์ฯ" และ "อาจารย์เฉลิมชัย โฆษิต พิพัฒน์" เพื่อเชิดชูงานศิลปะไทยในรูปแบบมัลติมีเดีย จัดแสดงระยะเวลา 1 เดือนเต็ม ตั้งแต่ วันที่ 22 พ.ย. - 22 ธ.ค. ตั้งเป้าขายบัตรหมดทครอบรวม 37.000 ใบ