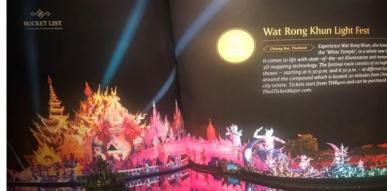

## PR VALUE SUMMARY

"Wat Rong Khun Light Fest"

108,548,676.78 THB.

The 90-minute light and sound performance, running daily until Dec 22, is comprised of six shows presented at six different locations inside the temple compound. The first stage is the ubosot, which is divided into two zones. The front of the building is illuminated with the horrors of hell, called "The Sins", It displays hellfire and dark spirits along the wall. Flames are ignited along the white bridge, sending a "heatwave". Music pumps up the beat while evil spirits suffer as they born in hell.

The sidewall of the uboust is then illuminated in cool colours, representing the mood of heaven. Peaceful music starts to play. The scene is called "The War To Heaven". It dis plays a series of fireballs shooting up while a seated Buddha image gradually appears

 The magnificent Light. Fest illuminates the White Temple after dusk. National artist Chalermohal Kositpipet, right, and Kriangkral Kantanapokin. CEO of Index Creative Village, discussed the event for a year and a half The Light Fest can host up to 1,000 guests per show. It is expected to be listed as one of the top light. festivals in the world.