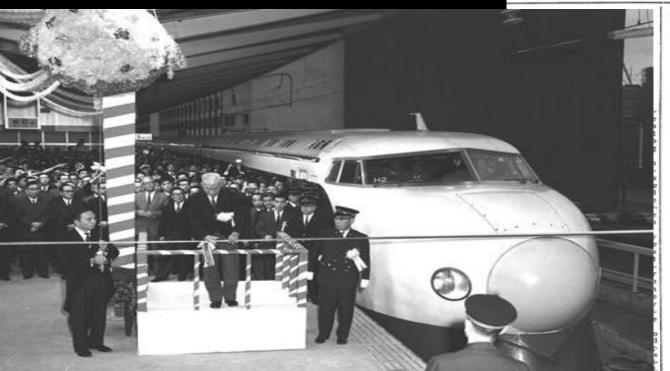

### The Shinkansen (新幹線, new trunk line) network of high speed railway lines starting in 1964

FRIDAY, OCTOBER 2, 1964

同性30~3月22日第3**年初を**物の 日本10~7月0日第二日の日本 LATE CITY EDITION

20 Yen

#### World's Fastest Trains Inaugurate Operations On New Tokaido Line

Reisuke Ishida, president of the Japanese National Railways, cuts the tape for the New Tokaido Line's first outbound train, Hikari No. 1, Thursday morning in a ceremony at Tokyo Station.

#### Ceremonies Mark Service Between Tokyo and Osaka

By SHUSUKE NAGASHIMA
The world's fastest
trains began operations
Thursday as the Japanese
National Railways' \$380,000 million New Tokaido
Line opened between Tokvo and Osaka.

Opening of the 515-kilometer railroad that connects the two cities in four hours was celebrated in a ceremony Thursday morning at the JNR head office in Marunouchi, Tokyo, with the Emperor and Empress in attendance.