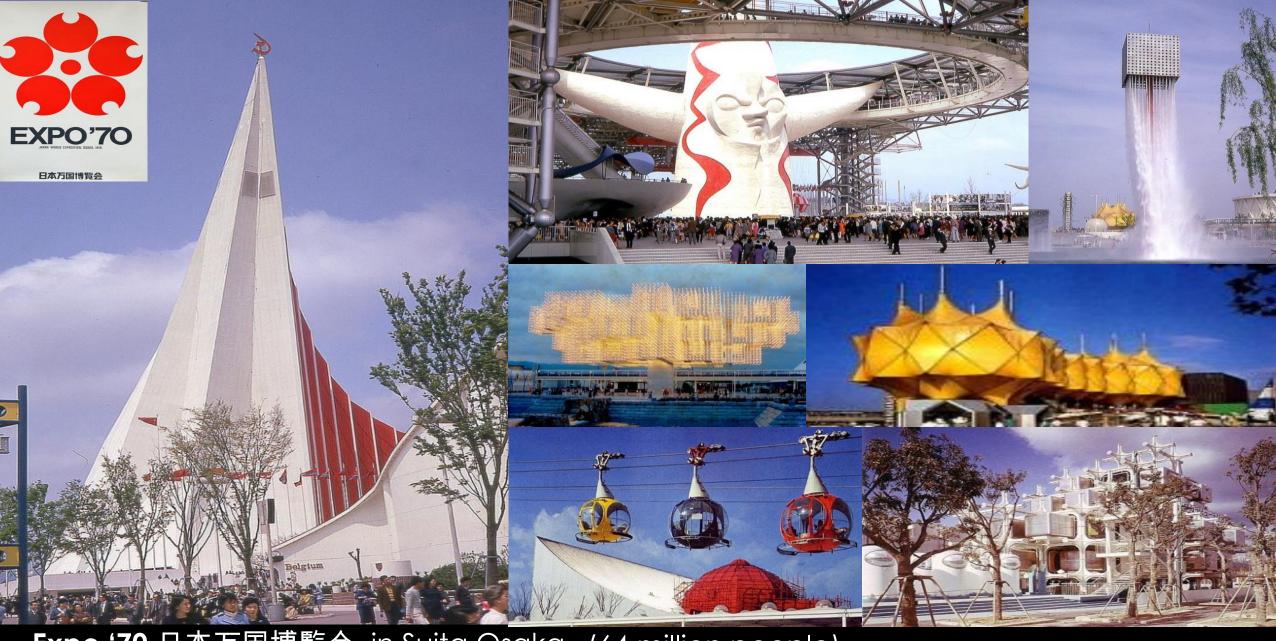

Expo '70 日本万国博覧会 in Suita Osaka (64 million people)

The her her end of the strong for Mankind." The first world's fair held in Japan.