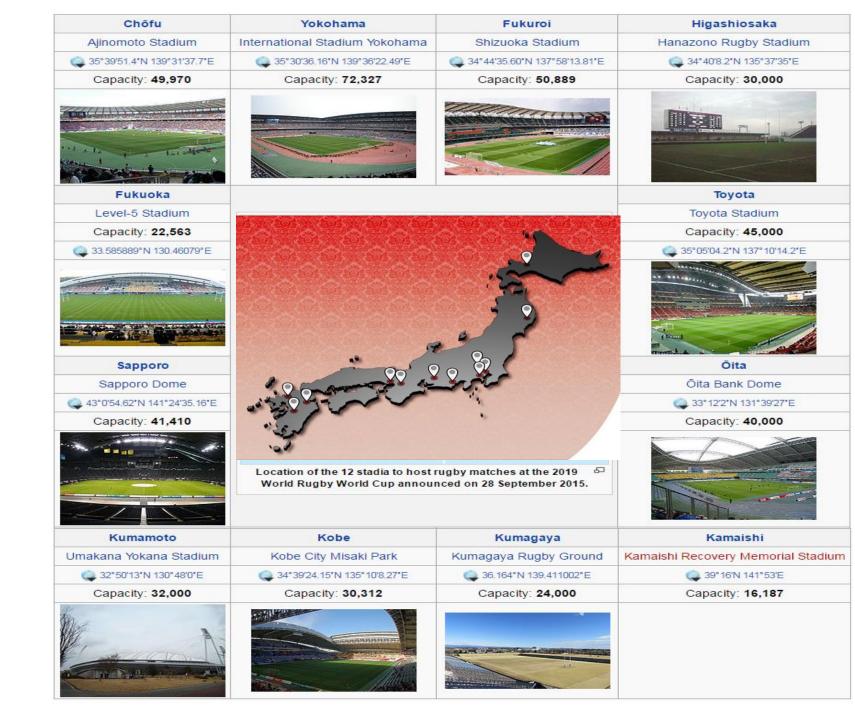

## RUGBY WORLD CUP

## The first time tournament in Asia

### RUGBY WORLD CUP™

JAPAN日本2019