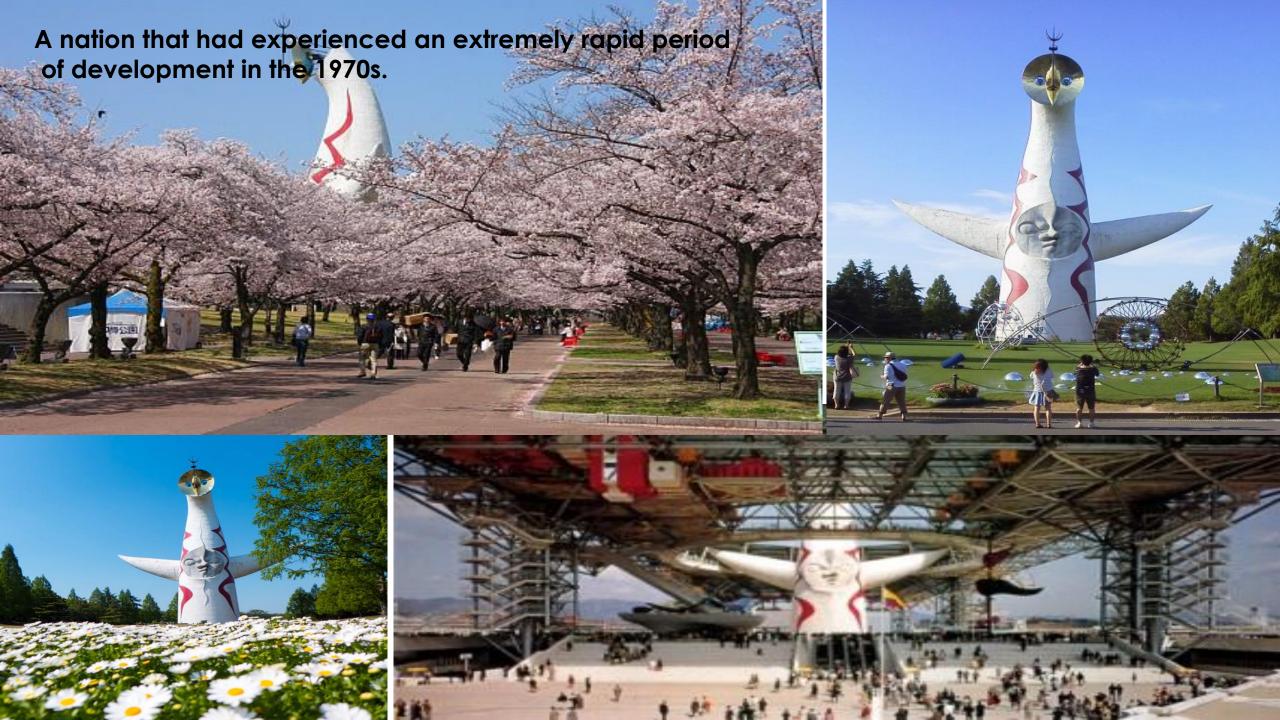

### JAPAN surrenderred in World War II

JAPAN's step toward reversing the damage of the previous century

## A TORNING POINT

### TO LAUNCH

the new national symbols of Japan as rising economic power.