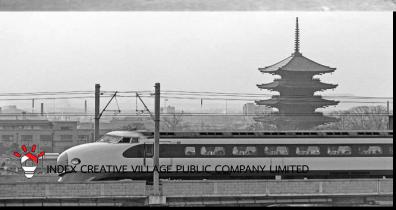

### The Shinkansen (新幹線, new trunk line) network of high speed railway lines starting in 1964

FRIDAY, OCTOBER 2, 1964

同性30~3月22日第3**年初を**物の 日本10~7月0日第二日の日本 LATE CITY EDITION

20 Yen

#### World's Fastest Trains Inaugurate Operations On New Tokaido Line

Reisuke Ishida, president of the Japanese National Railways, cuts the tape for the New Tokaido Line's first outbound train, Hikari No. 1, Thursday morning in a ceremony at Tokyo Station.