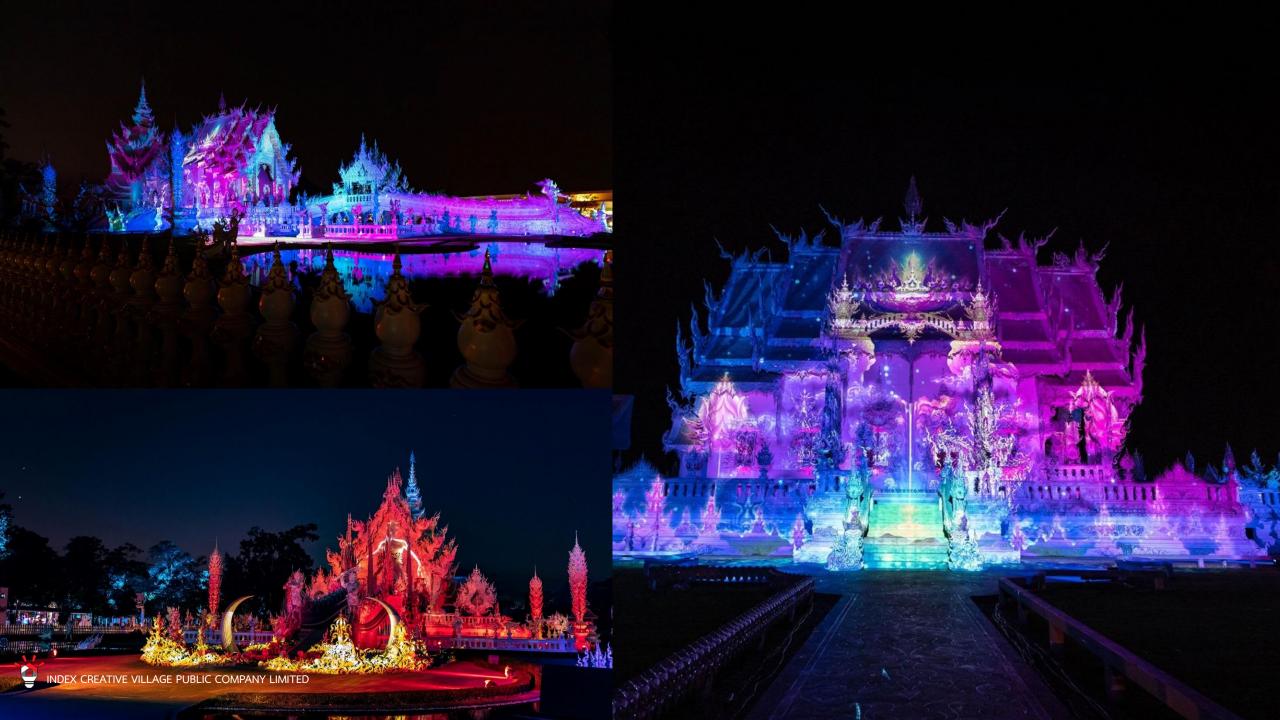

The 90-minute light and sound performance, running daily until Dec 22, is comprised of six shows presented at six different locations inside the temple compound. The first stage is the ubosot, which is divided into two zones. The front of the building is illuminated with the horrors of hell, called "The Sins", It displays hellfire and dark spirits along the wall. Flames are ignited along the white bridge, sending a "heatwave". Music pumps up the beat while evil spirits suffer as they born in hell.

The sidewall of the uboust is then illuminated in cool colours, representing the mood of heaven. Peaceful music starts to play. The scene is called "The War To Heaven". It dis plays a series of fireballs shooting up while a seated Buddha image gradually appears

 The magnificent Light. Fest illuminates the White Temple after dusk. National artist Chalermohal Kositpipet, right, and Kriangkral Kantanapokin. CEO of Index Creative Village, discussed the event for a year and a half The Light Fest can host up to 1,000 guests per show. It is expected to be listed as one of the top light. festivals in the world.

offers | Chiang Rai's famous White Temple meate will be bathed in colourful lights until Dec 22, providing another reason for visitors to explore Thailand's

ต่วแสดงกลางคือเนื้อจัดงานไลล์เฟส จึงแสงสาดไฟ เข้าไปมันจะยิ่งสายงามมากขึ้น ทำให้เกิดอาวมณ์ที่มดกต่าง หากท่านเผลเห็นงานใกล้เพิ่สในล่างประเทศเล้ว เราก็ยอาก เชิยชานได้มาชนงานใกล้กปสจากสีน้อกนไทรดบ้าง เป็นการประกาศศึกยภาพว่าคนใกยเก่น

อย่างในตอน จางวันวัดของมาศึกรางประดับตัวยาวองจา เมื่อโดนและสมพัฒนากพระอาทีตย์จะสายงาน ขนะเดิศกฎแล้ว และราชาที่แดงเริ่มเปลี่ยนตั้งแดงร้า กษาจวัน เกิน จะสายจามต่างกัน

ส่วนตอนกลางคืนเมื่อจัดงานใลด์เฟส อิจแสงลาดไฟเข้าไปมันจะซึ่งสวยงามมากขึ้น ทำให้เกิดอาวมณ์ ที่แพกต่าง พากท่านเคยเห็นงานใดต่อฟสในต่างประเทศแล้ว เราก็อยากเชิญชวนให้มาขมงานใดต่อฟส จากฝีมีออนไทยอน้าง เป็นการประกาศศึกยภาพว่าอนไทยเก่ง