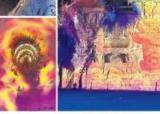

The 90-minute light and sound performance, running daily until Dec 22, is comprised of six shows presented at six different locations inside the temple compound. The first stage is the ubosot, which is divided into two zones. The front of the building is illuminated with the horrors of hell, called "The Sins", It displays hellfire and dark spirits along the wall. Flames are ignited along the white bridge, sending a "heatwave". Music pumps up the beat while evil spirits suffer as they born in hell.

The sidewall of the uboust is then illuminated in cool colours, representing the mood of heaven. Peaceful music starts to play. The scene is called "The War To Heaven". It dis plays a series of fireballs shooting up while a seated Buddha image gradually appears

 The magnificent Light. Fest illuminates the White Temple after dusk. National artist Chalermohal Kositpipet, right, and Kriangkral Kantanapokin. CEO of Index Creative Village, discussed the event for a year and a half The Light Fest can host up to 1,000 guests per show. It is expected to be listed as one of the top light. festivals in the world.