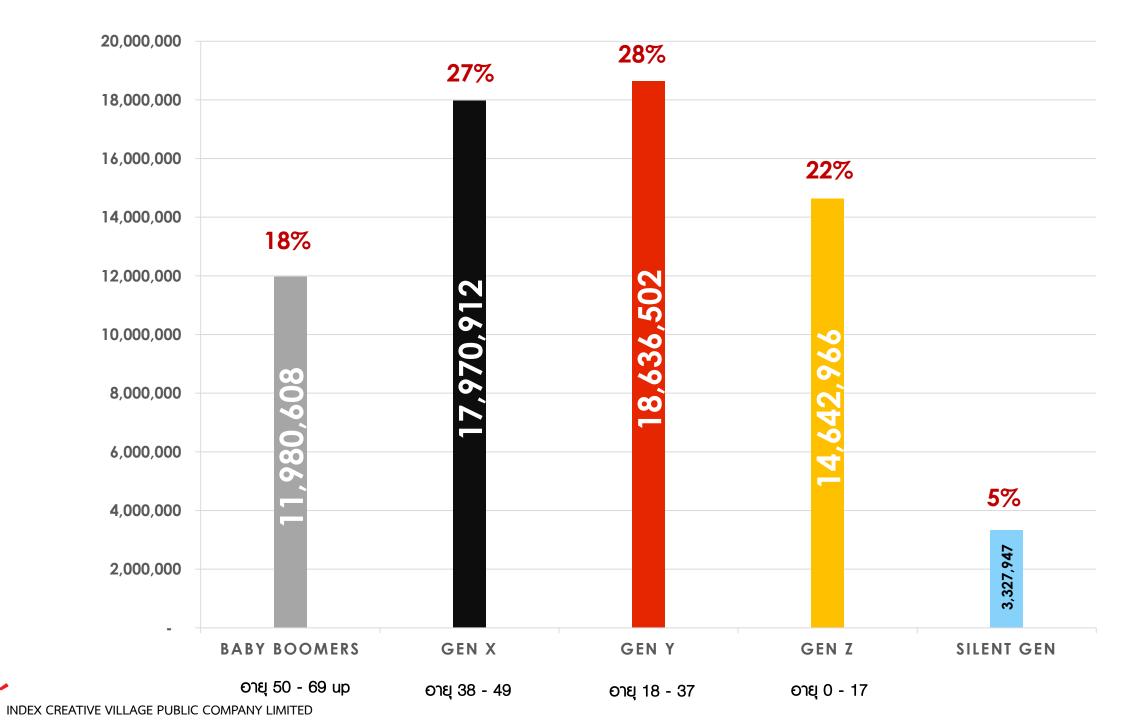

## CURRENT GLOBAL POPULATION 7.7 BILLION

## Captury with THAI GEN

## CURRENT POPULATION 66,558,935 MILLION