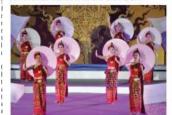

The 90-minute light and sound performance, running daily until Dec 22, is comprised of six shows presented at six different locations inside the temple compound. The first stage is the ubosot, which is divided into two zones. The front of the building is illuminated with the horrors of hell, called "The Sins", It displays hellfire and dark spirits along the wall. Flames are ignited along the white bridge, sending a "heatwave". Music pumps up the beat while evil spirits suffer as they born in hell.

The sidewall of the uboust is then illuminated in cool colours, representing the mood of heaven. Peaceful music starts to play. The scene is called "The War To Heaven". It dis plays a series of fireballs shooting up while a seated Buddha image gradually appears